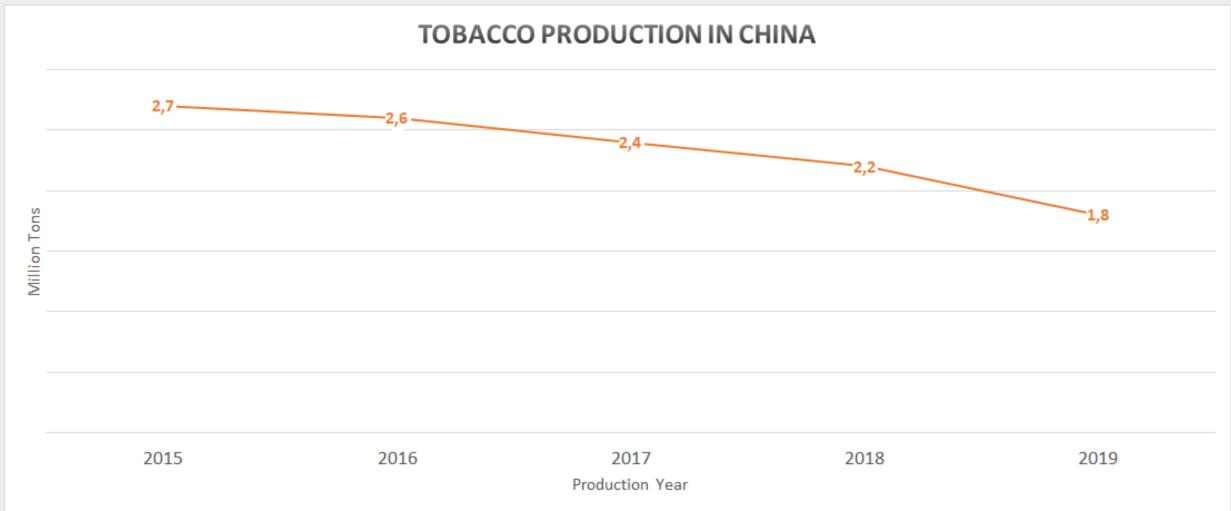

2020



#### STAR AGRITECH









### RECON











# PRESENTATION OVERVIEW

- Market Outlook
- Decline in Leaf
- Current Competition Status in General
- An Overview of Star Agritech International







#### PRODUCTION BY MAJOR PLAYERS







2015





#### Market Outlook



2015



6 trillion cigarette sticks



2019



5,4 trillion cigarette sticks







# Major Reasons for Decline in Combustible Cigarette



1

**Increasing Taxes/Affordability** 

**2**Advertising Limitations



5
Increasing Health
Awareness



**Smokers Freedom** 

**4**Substitute Products









Total leaf production;

2010

7 million tons

Worldwide

2019

5 million tons

Worldwide





#### DECLINE IN LEAF

#### Other reasons:

- Global economic slowdown
- US-China trade war
- Climate change

















China is the biggest market for US flue cured.





# ZIVIBABIVE VERMEN

- In average, crop size is 250 million kilos.
- This year, it is expected to decline 12%, which will make it 220 million kilos.





# 

• Current economic crisis will have a large impact on exporting tobacco overseas.

• Zimbabwe is currently bankrupt as a country with very limited resources especially in terms of electricity and fuel.







## ZINBABWE



















- In terms of quality, Tanzanian FCV could be an alternative for Zimbabwe.
- FCV crop was 70 million kilos in 2019. Because of the small size, it is difficult for it to be a substitute for Zimbabwe or US.
- In 2020, it is expected that the crop may decline to 50 million kilos.







- Biggest FCV producer in the world with 605 million kilos in 2