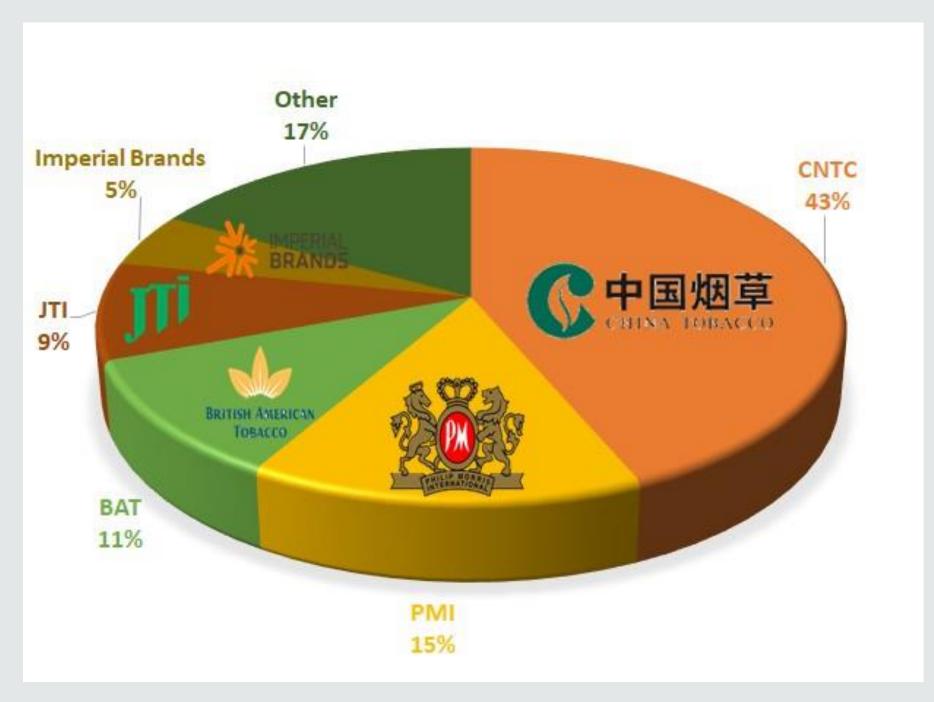

### TOBACCO ASSOCIATES, INC.

73rd
ANNUAL MEMBERSHIP MEETING
WILSON – NORTH CAROLINA





YİĞİT ÖZKURTER

6<sup>th</sup> of March 2020



#### STAR AGRITECH









### RECON











# PRESENTATION OVERVIEW

- Market Outlook
- Decline in Leaf
- Current Competition Status in General
- An Overview of Star Agritech International







#### PRODUCTION BY MAJOR PLAYERS







2015





#### Market Outlook



2015



6 trillion cigarette sticks



2019



5,4 trillion cigarette sticks







# Major Reasons for Decline in Combustible Cigarette



1

**Increasing Taxes/Affordability** 

**2**Advertising Limitations



5
Increasing Health
Awareness



**Smokers Freedom** 

**4**Substitute Products









Total leaf production;

2010

7 million tons

Worldwide

2019

5 million tons

Worldwide





#### DECLINE IN LEAF

#### Other reasons:

- Global economic slowdown
- US-China trade war
- Climate change

















China is the biggest market for US flue cured.





# ZIVIBABIVE VERMEN

- In average, crop size is 250 million kilos.
- This year, it is expected to decline 12%, which will make it 220 million kilos.





# 

• Current economic crisis will