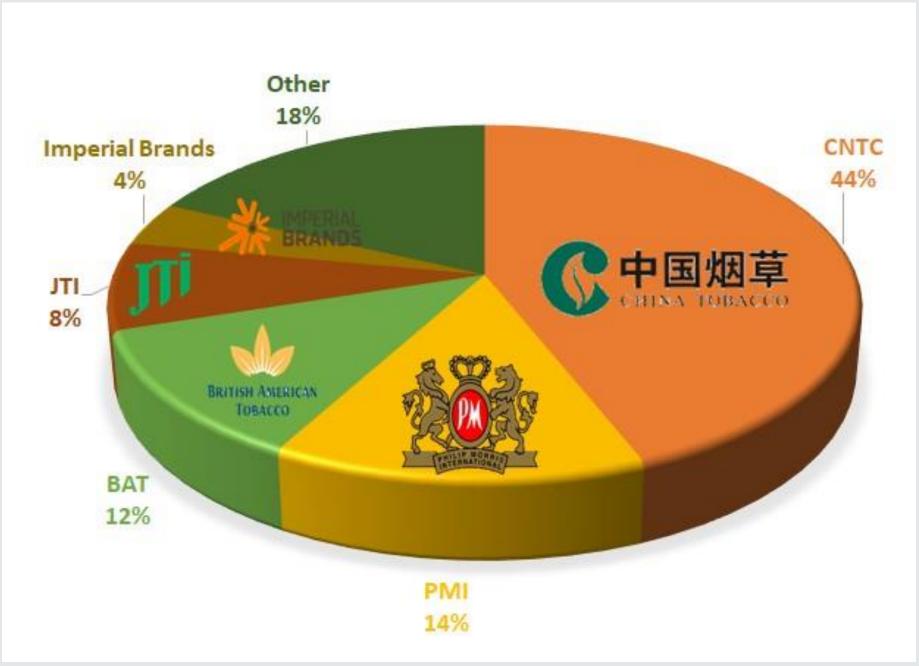

### TOBACCO ASSOCIATES, INC.

73rd
ANNUAL MEMBERSHIP MEETING
WILSON – NORTH CAROLINA





YİĞİT ÖZKURTER

6<sup>th</sup> of March 2020



#### STAR AGRITECH









### RECON











# PRESENTATION OVERVIEW

- Market Outlook
- Decline in Leaf
- Current Competition Status in General
- An Overview of Star Agritech International







#### PRODUCTION BY MAJOR PLAYERS







2015





#### Market Outlook



2015



6 trillion cigarette sticks



2019



5,4 trillion cigarette sticks







# Major Reasons for Decline in Combustible Cigarette



1

**Increasing Taxes/Affordability** 

**2**Advertising Limitations



5
Increasing Health
Awareness



**Smokers Freedom** 

**4**Substitute Products









Total leaf production;

2010

7 million tons

Worldwide

2019

5 million tons

Worldwide





#### DECLINE IN LEAF

#### Other reasons:

- Global economic slowdown
- US-China trade war
- Climate change

















China is the biggest market for US flue cured.





# ZIVIBABIVE VERMEN

- In average, crop size is 250 million kilos.
- This year, it is expected to decline 12%, which will make it 220 million kilos.





# 

• Current economic crisis will ha